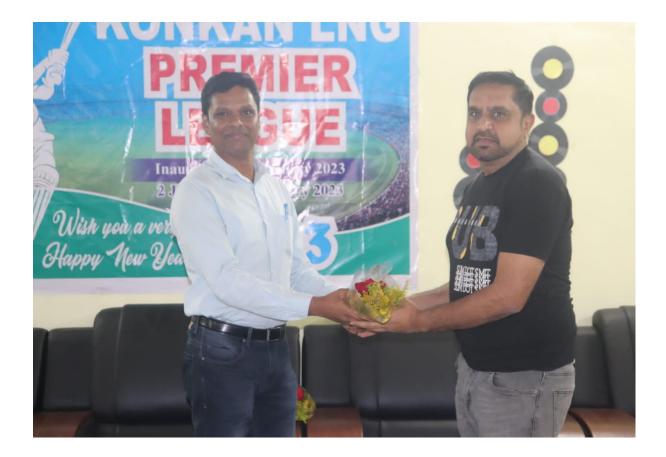

## Konkan LNG Premier League

KLL conducted Konkan LNG Premier League (KPL) covering sports activities viz. Cricket, Lawn Tennis, Badminton, Chess and Carroms for Employees, Family members and Children from 02.01.2023 to 20.01.2023 utilizing the sports budget allocated for KLL-Dabhol.

All the employees and family members were participated in the sports activities very actively and the prizes were distributed during 74<sup>th</sup> Republic Day celebrations on 26.01.2023 held at KLL.