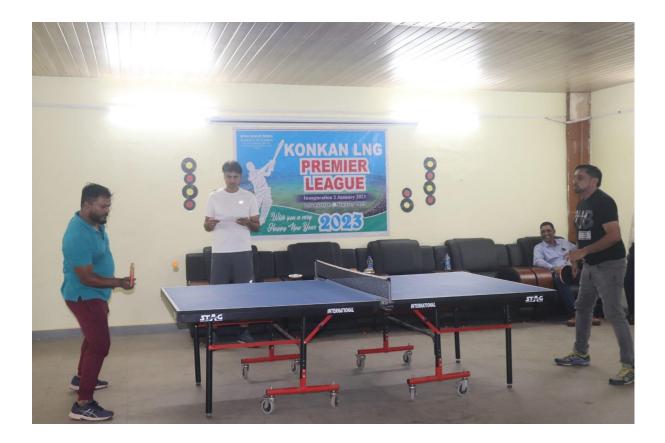

## Konkan LNG Premier League

KLL conducted Konkan LNG Premier League (KPL) covering sports activities viz. Cricket, Lawn Tennis, Badminton, Chess and Carroms for Employees, Family members and Children from 02.01.2023 to 20.01.2023 utilizing the sports budget allocated for KLL-Dabhol.

SPORTS ACTIVITES PHOTOS