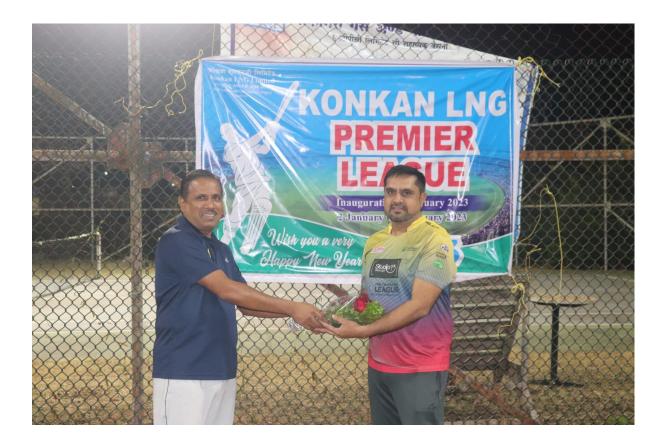

## Konkan LNG Premier League

KLL conducted Konkan LNG Premier League (KPL) covering sports activities viz. Cricket, Lawn Tennis, Badminton, Chess and Carroms for Employees, Family members and Children from 02.01.2023 to 20.01.2023 utilizing the sports budget allocated for KLL-Dabhol.

All the employees and family members were participated in the sports activities very actively and the prizes were distributed during 74<sup>th</sup> Republic Day celebrations on 26.01.2023 held at KLL.

SPORTS ACTIVITES PHOTOS