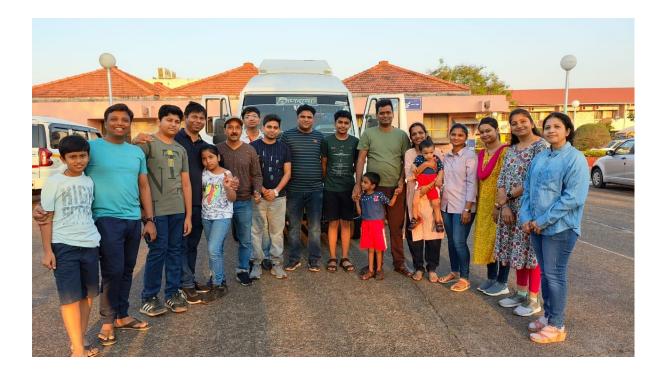

## **Excursion to Tapola**

An excursion to Tapola, a week-end destination near Mahabaleshwar Temple and known as mini-Kashmir was organized for employees and their family members utilizing the welfare fund of the current year. The trip was planned on second Saturday and Sunday during February (11<sup>th</sup> & 12<sup>th</sup>) and March (11<sup>th</sup> & 12<sup>th</sup>) months considering the official exigencies and to accommodate all the employees of KLL to participate in the excursion.

## **EXCURSION TO TAPOLA PHOTOS**