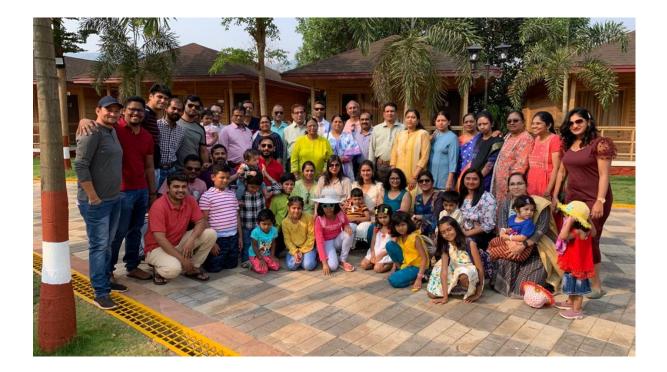

## **Excursion to Tapola**

An excursion to Tapola, a week-end destination near Mahabaleshwar Temple and known as mini-Kashmir was organized for employees and their family members utilizing the welfare fund of the current year. The trip was planned on second Saturday and Sunday during February (11<sup>th</sup> & 12<sup>th</sup>) and March (11<sup>th</sup> & 12<sup>th</sup>) months considering the official exigencies and to accommodate all the employees of KLL to participate in the excursion.

## **EXCURSION TO TAPOLA PHOTOS**