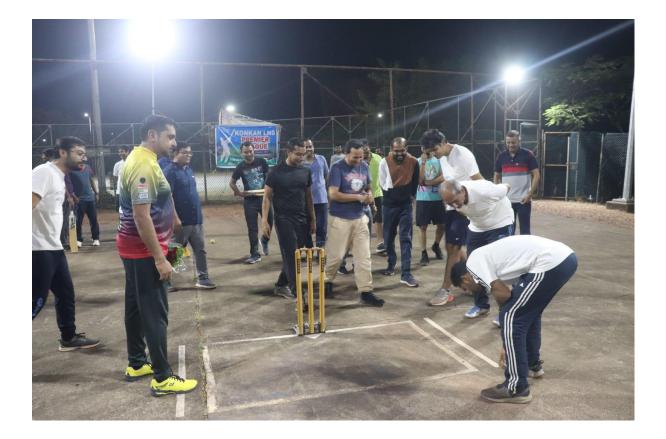

## Konkan LNG Premier League

KLL conducted Konkan LNG Premier League (KPL) covering sports activities viz. Cricket, Lawn Tennis, Badminton, Chess and Carroms for Employees, Family members and Children from 02.01.2023 to 20.01.2023 utilizing the sports budget allocated for KLL-Dabhol.

All the employees and family members were participated in the sports activities very actively and the prizes were distributed during 74<sup>th</sup> Republic Day celebrations on 26.01.2023 held at KLL.

SPORTS ACTIVITES PHOTOS