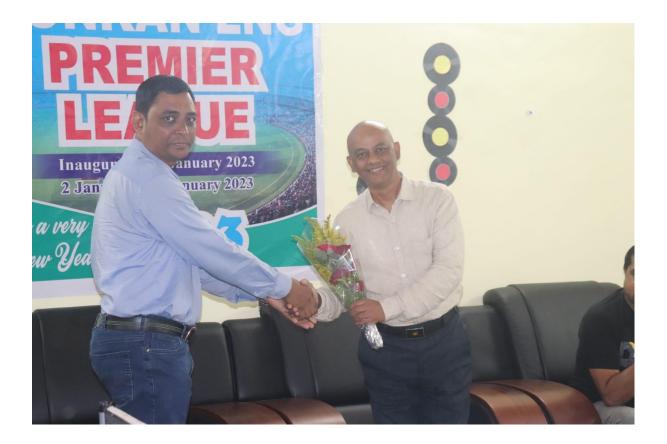

## Konkan LNG Premier League

KLL conducted Konkan LNG Premier League (KPL) covering sports activities viz. Cricket, Lawn Tennis, Badminton, Chess and Carroms for Employees, Family members and Children from 02.01.2023 to 20.01.2023 utilizing the sports budget allocated for KLL-Dabhol.

All the employees and family members were participated in the sports activities very actively and the prizes were distributed during 74<sup>th</sup> Republic Day celebrations on 26.01.2023 held at KLL.

SPORTS ACTIVITES PHOTOS