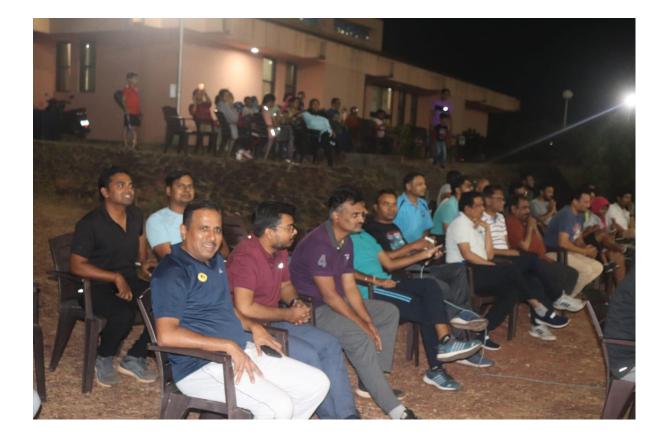

## Konkan LNG Premier League

KLL conducted Konkan LNG Premier League (KPL) covering sports activities viz. Cricket, Lawn Tennis, Badminton, Chess and Carroms for Employees, Family members and Children from 02.01.2023 to 20.01.2023 utilizing the sports budget allocated for KLL-Dabhol.

All the employees and family members were participated in the sports activities very actively and the prizes were distributed during 74<sup>th</sup> Republic Day celebrations on 26.01.2023 held at KLL.