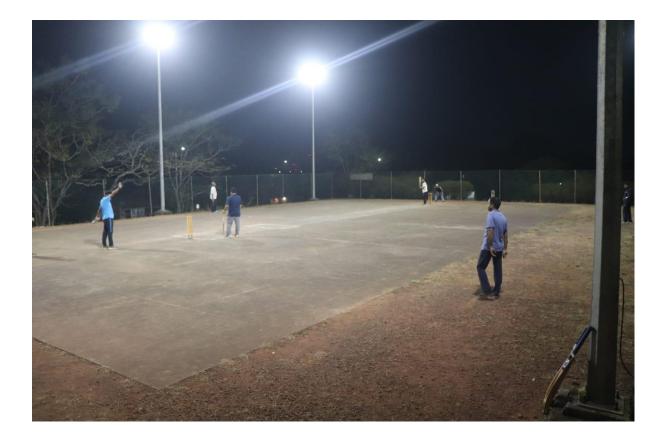

## Konkan LNG Premier League

KLL conducted Konkan LNG Premier League (KPL) covering sports activities viz. Cricket, Lawn Tennis, Badminton, Chess and Carroms for Employees, Family members and Children from 02.01.2023 to 20.01.2023 utilizing the sports budget allocated for KLL-Dabhol.

SPORTS ACTIVITES PHOTOS