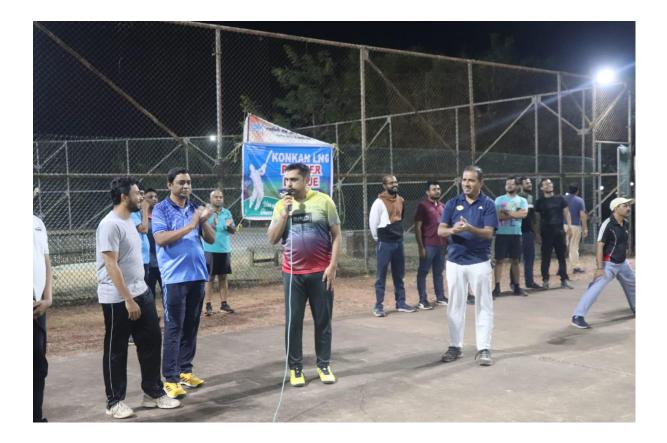

## Konkan LNG Premier League

KLL conducted Konkan LNG Premier League (KPL) covering sports activities viz. Cricket, Lawn Tennis, Badminton, Chess and Carroms for Employees, Family members and Children from 02.01.2023 to 20.01.2023 utilizing the sports budget allocated for KLL-Dabhol.

All the employees and family members were participated in the sports activities very actively and the prizes were distributed during 74<sup>th</sup> Republic Day celebrations on 26.01.2023 held at KLL.

SPORTS ACTIVITES PHOTOS