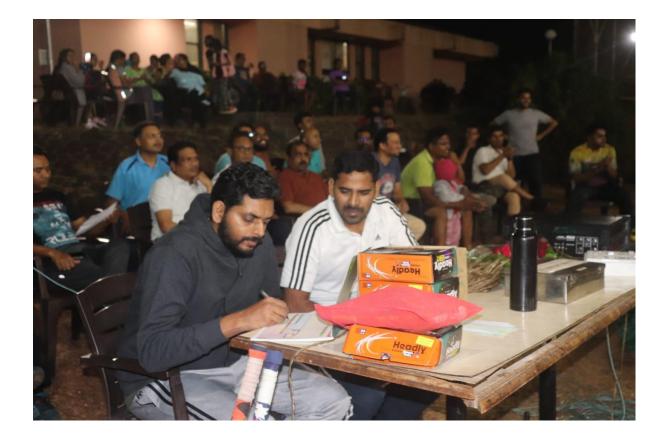

## Konkan LNG Premier League

KLL conducted Konkan LNG Premier League (KPL) covering sports activities viz. Cricket, Lawn Tennis, Badminton, Chess and Carroms for Employees, Family members and Children from 02.01.2023 to 20.01.2023 utilizing the sports budget allocated for KLL-Dabhol.

All the employees and family members were participated in the sports activities very actively and the prizes were distributed during 74<sup>th</sup> Republic Day celebrations on 26.01.2023 held at KLL.