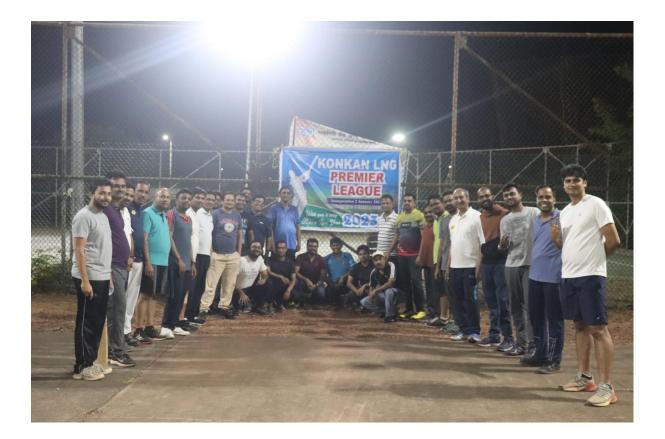

## Konkan LNG Premier League

KLL conducted Konkan LNG Premier League (KPL) covering sports activities viz. Cricket, Lawn Tennis, Badminton, Chess and Carroms for Employees, Family members and Children from 02.01.2023 to 20.01.2023 utilizing the sports budget allocated for KLL-Dabhol.

All the employees and family members were participated in the sports activities very actively and the prizes were distributed during 74<sup>th</sup> Republic Day celebrations on 26.01.2023 held at KLL.

SPORTS ACTIVITES PHOTOS